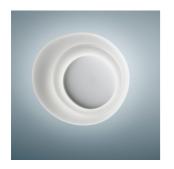

### DESCRIPTION

Bahia, a name that recalls white beaches, sunny skies and the elegance of Bossa Nova, is a captivating wall and ceiling light with an extraordinary design that showcases innovative interplay of light and shade. The light has a seductive form that recalls the aerial vision of an archipelago, with radiating light that subtly emphasizes its topographic nature. In the mini version the largest disc has been removed. The LED version is the natural development of Bahia. Foscarini has developed and engineered the LEDs in this model and managed to improve the magic of the light. In the mini version the largest disc has been removed. Bahia mini has many possibilities for use in both the domestic and contract sectors, especially in the low energy consumption and minimal maintenance LED version.

### COLORS

White, Be Colour! Violet, Be Colour! Blue, Be Colour! Green

technical details

Wall and ceiling lamp with reflected and diffused light. Consisting of two matt white injection moulded polycarbonate eggshaped plates fitted together asymmetrically. The largest plate works as the wall mounting plate, and the central one conceals the lighting technology part.