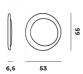

### COLORS

White, Be Colour! Violet, Be Colour! Blue, Be Colour! Green

technical details

Wall and ceiling lamp with reflected and diffused light. Consisting of two matt white injection moulded polycarbonate eggshaped plates fitted together asymmetrically. The largest plate works as the wall mounting plate, and the central one conceals the lighting technology part.

## Bahia mini LED

SCHEMATIC & LIGHT EMISSION

MATERIAL

injection moulded polycarbonate

COLORS

ACCESSORIES

Bahia mini

LIGHT SOURCE

# Bahia mini

SCHEMATIC & LIGHT EMISSION

MATERIAL

injection moulded polycarbonate

COLORS

ACCESSORIES

Bahia mini

LIGHT SOURCE