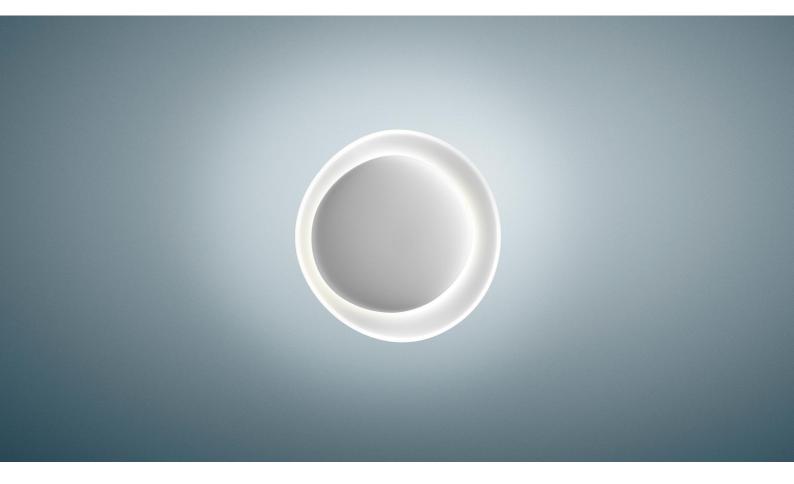

### DESCRIPTION

Bahia, a name that recalls white beaches, sunny skies and the elegance of Bossa Nova, is a captivating wall and ceiling light with an extraordinary design that showcases innovative interplay of light and shade. The light has a seductive form that recalls the aerial vision of an archipelago, with radiating light that subtly emphasizes its topographic nature. In the mini version the largest disc has been removed. The LED version is the natural development of Bahia. Foscarini has developed and engineered the LEDs in this model and managed to improve the magic of the light. In the mini version the largest disc has been removed. Bahia mini has many possibilities for use in both the domestic and contract sectors, especially in the low energy consumption and minimal maintenance LED version.

### COLORS

White, Be Colour! Violet, Be Colour! Blue, Be Colour! Green

technical details

Wall and ceiling lamp with reflected and diffused light. Consisting of two matt white injection moulded polycarbonate eggshaped plates fitted together asymmetrically. The largest plate works as the wall mounting plate, and the central one conceals the lighting technology part.